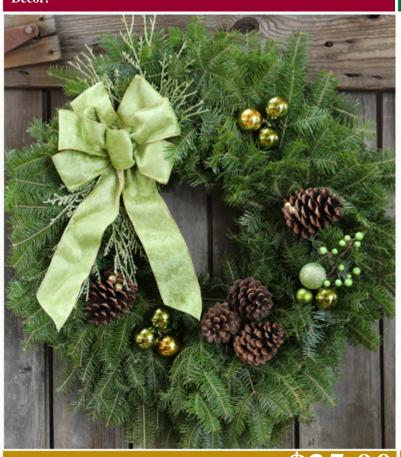

The Balsam Firm Wintergreen Christmas Wreath combines a selection of interesting Christmas elements to create a truly memorable Holiday decoration. The soft, green fabric bow is made with wired ribbon to hold the full arc of the bow's loops and tails. Behind the bow is a swag of glittered faux cedar which adds just a hint of shimmer to the wreath.