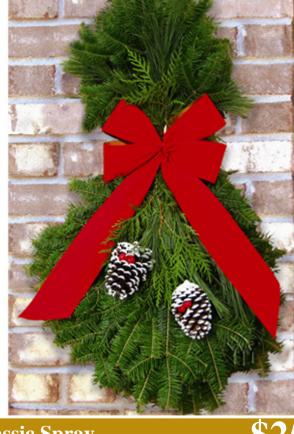

### Classic Spray

Matches the Classic Wreath, and may be used by itself, or, it is often seen gracing either side of a garage or entryway pillars with the Classic Wreath gracing the entry door to the home. The Classic Spray uses a combination of Balsam Fir, Cedar, and Pine, and is trimmed with the same elements as the Classic Wreath.