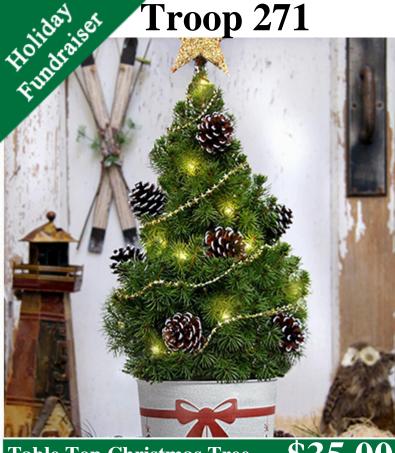

## Table Top Christmas Tree

This live table top Christmas tree arrives with seven frosted and glittered pine cones, a star garland accent, an LED Light Set (see page 4), and the perfect northern star tree topper. All trimming arrives with the tree for fun, easy decorating. Each tree comes complete with care instructions.