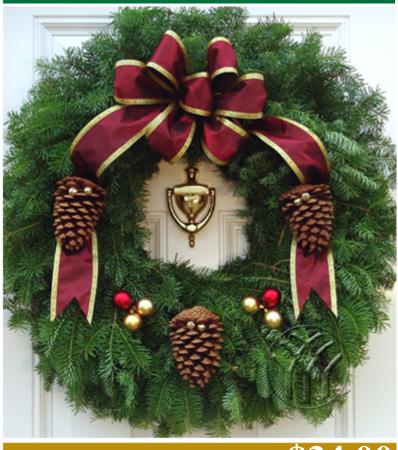

### Victorian Wreath

The Victorian Wreath offers a taste of the Old World craftsmanship to your Holiday Decor. Handcrafted from Minnesota Balsam Fir, the Victorian is trimmed with an exquisite burgundy bow with imprinted wired edges. Natural bronze pine cones accented with gold jingle bells and unbreakable satin finished Christmas Bulb Ornaments complete this enchanting wreath.