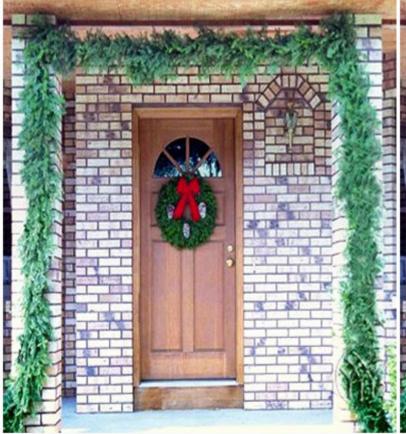

# 25' Balsam Fir Garland

50' Balsam Fir Garland

This garland adds the perfect holiday touch to entryways, deck railings, and a host of other outdoor home applications.

This garland adds the perfect holiday touch to entryways, deck railings, and a host of other outdoor home applications.