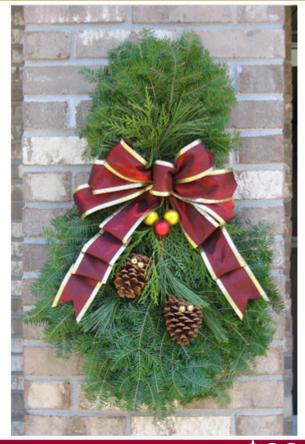

## Victorian Spray

This unique Holiday decoration is handcrafted using a combination of Balsam Fir, Cedar, and Pine, and is decorated with the same elements as the Victorian Wreath. This Spray is often used in concert with the Victorian Wreath to create a matching Holiday theme for the home or can also be used by itself.