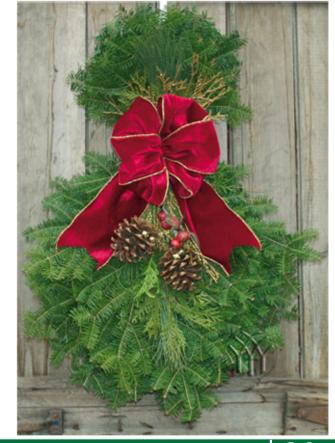

### **Cranberry Splash Spray**

Using natural balsam Fir boughs, the Cranberry Splash Spray is trimmed with the same elements as the Cranberry Splash Wreath. While the Spray may be used by itself, it is often seen gracing either side of a garage or entryway pillars with the Wreath gracing the entryway door to the home.