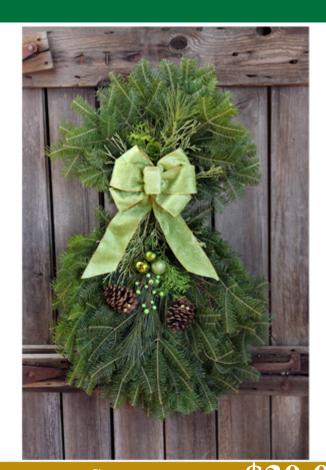

### Wintergreen Spray

Wintergreen Spray

Using a combination of Balsam fir, Cedar, and Pine, the Wintergreen Spray is trimmed with the same elements as the Wintergreen Wreath. Combine it with the Wintergreen Wreath to complete a perfectly matching Holiday theme for your home or display it alone.