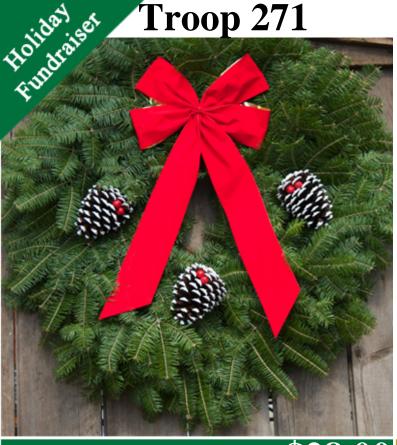

### **Classic Wreath**

The Classic Wreath is as traditional as Christmas itself -handcrafted with the freshest Minnesota Balsam Fir. This Wreath is beautifully decorated with selected, white tipped cones, festively accented with jingle bells and trimmed with a gold-backed red velveteen bow. Celebrate the holiday season with this traditional symbol of world peace.