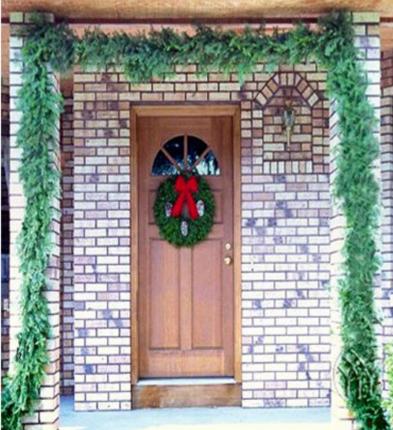

# 25' Balsam Fir Garland

50' Balsam Fir Garland

This garland adds the perfect holiday touch to entryways, deck railings, and a host of other outdoor home applications.

This garland adds the perfect holiday touch to entryways, deck railings, and a host of other outdoor home applications.