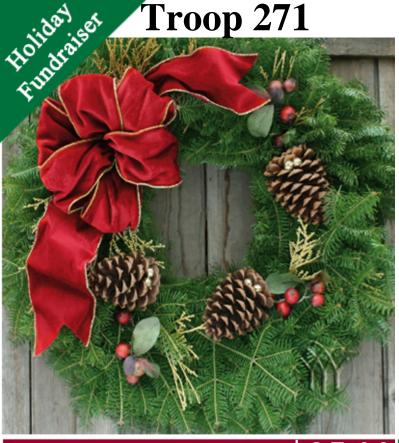

### **Cranberry Splash Wreath**

Cranberry Splash Wreath \$35.00

This traditionally festive wreath is made from natural Balsam Fir boughs and is decorated with a generous, 4" wide, fabric bow with gold wired edges. The ornamental trimmings include faux Cranberry sprigs and gold Juniper twigs. Three naturally bronzed Ponderosa Pine cones laced with gold jingle bells set the finishing touches for this stunning addition to your Holiday Decor.