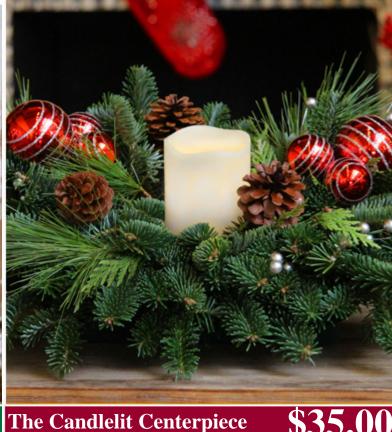

This seasonal centerpiece, as pictured, is bursting with naturally scented mixed evergreens which stay fresh and moist from the floral foam base. The festive decorations are certain to delight your guests and lend a joyful air to your Holiday Celebrations. Size: Approximately 18" wide.